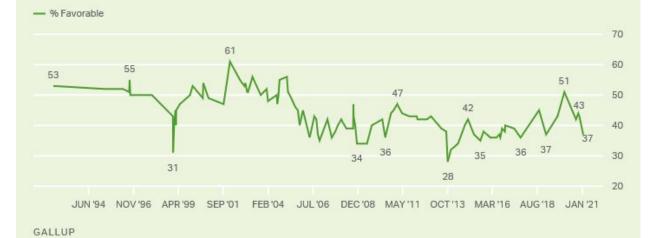

t <u>President Joseph Biden</u>, share your pronouns, and tell him one thing he could do to improve his party's favorability.

# **Visual Extension\***



Changes in Favorable Ratings of the Republican Party, by Party Identification

|              | November 2020 | February 2021 | Change    |
|--------------|---------------|---------------|-----------|
|              | %             | %             | Pct. Pts. |
| U.S. adults  | 43            | 37            | -6        |
| Republicans  | 90            | 78            | -12       |
| Independents | 33            | 32            | -1        |
| Democrats    | 9             | 10            | +1        |
| GALLUP       |               |               |           |

#### gopopro.com

### Favorable Ratings of the Republican Party, Full Trend





### gopopro.com