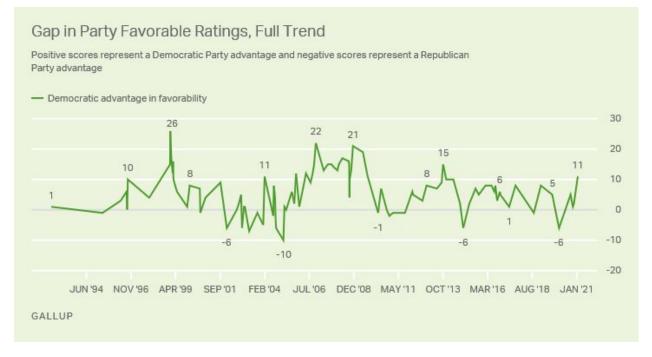

arty favorable ratings over the past 30 years.\*
- 9. New presidents were elected in 1992 (D), 2000 (R), 2008 (D), 2016 (R), and 2020 (D). Explain how the President's party generally impacts party favorability?
- 10. How have the events of the past two months impacted your view of the parties?
- 11. Explain how party favorability ratings will impact the second Trump impeachment trial?
- 12. How much does the media impact public opinion of political parties?

## Learning Extension

I can't get enough charts. Join me and all the beautiful people checking out the <u>Gallup charts</u> and data on party approval.

# **Action Extension**

Contact <u>President Joseph Biden</u>, share your pronouns, and tell him one thing he could do to improve his party's favorability.

# **Visual Extension\***



Changes in Favorable Ratings of the Republican Party, by Party Identification

|              | November 2020 | February 2021 | Change    |
|--------------|---------------|---------------|-----------|
|              | %             | %             | Pct. Pts. |
| U.S. adults  | 43            | 37            | -6        |
| Republicans  | 90            | 78            | -12       |
| Independents | 33            | 32            | -1        |
| Democrats    | 9             | 10            | +1        |
| GALLUP       |               |               |           |

#### gopopro.com

### Favorable Ratings of the Republican Party, Full Trend





### gopopro.com