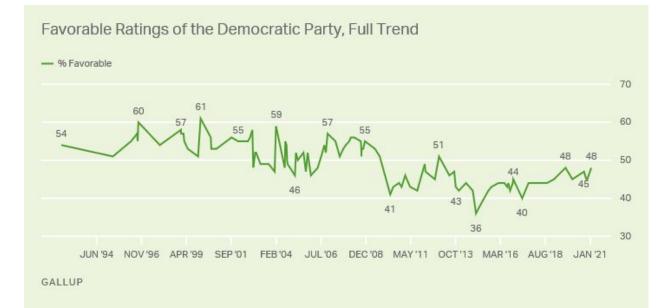

<u>President Joseph Biden</u>, share your pronouns, and tell him one thing he could do to improve his party's favorability.

# **Visual Extension\***



Changes in Favorable Ratings of the Republican Party, by Party Identification

|              | November 2020 | February 2021 | Change    |
|--------------|---------------|---------------|-----------|
|              | %             | %             | Pct. Pts. |
| U.S. adults  | 43            | 37            | -6        |
| Republicans  | 90            | 78            | -12       |
| Independents | 33            | 32            | -1        |
| Democrats    | 9             | 10            | +1        |
| GALLUP       |               |               |           |

#### gopopro.com

### Favorable Ratings of the Republican Party, Full Trend





### gopopro.com